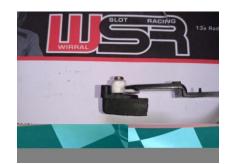

## FITTING INSTRUCTIONS

We have designed the hole to 3.4mm. You may need to file the adapter hole to suit your guide shaft depending on your guide stick diameter. The hole in the centre is generic to suit a range of guides... Very little filling is required with the Scaleauto CS-1608 - 3.4mm stick diameter.

#### FITTING INSTRUCTIONS:

- Clean old damaged guide holder area.
- Line up the Guide Repair to the remaining support area on the chassis. (**NOTE:** This may not be straight forward depending on how much damage has been done to your guide area). Glue the repair adapter into place with suitable glue on the underside. (See Photos).
- When glue is dried fill the inner shaft with a small round fill to suit your guide shaft width.