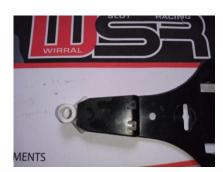

#### FITTING INSTRUCTIONS:

- Clean old damaged guide holder area.
- Line up the Guide Repair to the remaining support area on the chassis. (**NOTE:** This may not be straight forward depending on how much damage has been done to your guide area). Glue the repair adapter into place with suitable glue on the underside. (See Photos).
- When glue is dried fill the inner shaft with a small round fill to suit your guide shaft width.