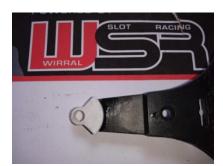

#### **INFORMATION:**

The adapter has been CAD designed to repair a damaged Scalextric Chassis Guide hole that has snapped off allowing you to change to a 3rd party guide such as ScaleAuto or Slot.it.

#### FITTING INSTRUCTIONS:

- Clean old damaged guide holder area.
- Line up the Guide Repair to the remaining support area on the chassis. (**NOTE:** This may not be straight forward depending on how much damage has been done to your guide area). Glue the repair adapter into place with suitable glue on the underside. (See Photos).
- When glue is dried fill the inner shaft with a small round fill to suit your guide shaft width.